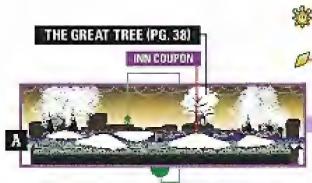

#### THE TREE IS CLOSED

Follow Punio into the warp pipe and approach the Breat Tire. Someone has installed a door at the bottom of the tree that prevents you from entering Punio informs you that there's supposedly a secret entrance, but you'll need help from a woman named Madame Flumic to lindit.

#### WELCOMING COMMITTEE

A pair of X-Nauts will attack you as soon as you enter the Great Tree. All ter you defeat them, a small group of Puries will come out of hiding (after getting over their initial lear of being eaten by the rotund Mario) and inform you that the rest of their kind has been imprisoned. They'll express doubts that a "hairy oldman" can be of much help, so you'll have to prove your worth.